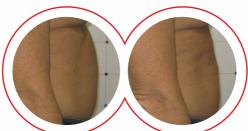

#1 - beginner step, to apply the initial treatments of the series;

#2 - advanced step, to apply when well tolerated by subjects, to progress with the series of treatments.

Courtesy of **A. Leone**, M.D., Pescara, Italy

Courtesy of **A. Leone**, M.D., Pescara, Italy

Courtesy of Prof. **P. Bonan**, M.D., Florence, Italy

Courtesy of **G. Turra**, M.D., Rudiano (BS), Italy