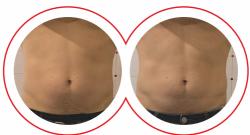

#1 - beginner step, to apply the initial treatments of the series;

#2 - advanced step, to apply when well tolerated by subjects, to progress with the series of treatments.

Courtesy of **A. Leone**, M.D., Pescara, Italy

Courtesy of **A. Leone**, M.D., Pescara, Italy

Courtesy of Prof. **P. Bonan**, M.D., Florence, Italy

Courtesy of **G. Turra**, M.D., Rudiano (BS), Italy