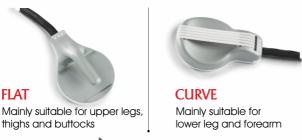

Muscle Tone And Definition

Muscle Mass Increase

Body Shaping

### Pads Designed For Maximum Comfort

The pads are ergonomic and are developed to adapt to and interact in an excellent way with the area treated.



# 3 Different Shaped Pads





# Tailored & Progressive Training Programs

Renewderm Body Contouring training program is indicated for resumption or strengthening of physical activity by level of physical condition:

Sedentary People With Reduced Muscle Tone
Moderately Active People With Normal Muscle Tone
Fit People Who Are Used To Strength Training

## 3 Different Protocols Are Available Depending On The Patient's Fitness Level

#### **Aerobic**

Starting Workout Protocol For Untrained Subjects.



#### Shaping

Muscle work aimed at recovering muscle trophism and tone. This is the recommended starting workout protocol for subjects who do not perform regular physical activity.



#### Strength

Muscle work aimed at increasing muscle strength and building up muscle mass. This is the starting workout protocol for fit