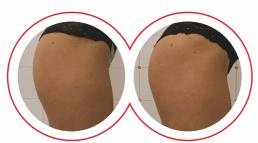

#1 - beginner step, to apply the initial treatments of the series;

#2 - advanced step, to apply when well tolerated by subjects, to progress with the series of treatments.

Courtesy of **A. Leone**, M.D., Pescara, Italy

Courtesy of **A. Leone**, M.D., Pescara, Italy

Courtesy of Prof. **P. Bonan**, M.D., Florence, Italy

Courtesy of **G. Turra**, M.D., Rudiano (BS), Italy