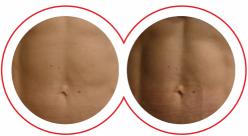

#1 - beginner step, to apply the initial treatments of the series;

#2 - advanced step, to apply when well tolerated by subjects, to progress with the series of treatments.

Courtesy of **A. Leone**, M.D., Pescara, Italy

Courtesy of **A. Leone**, M.D., Pescara, Italy

Courtesy of Prof. **P. Bonan**, M.D., Florence, Italy

Courtesy of **G. Turra**, M.D., Rudiano (BS), Italy