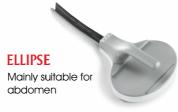

Muscle Tone And Definition

Muscle Mass Increase

Body Shaping

### Pads Designed For Maximum Comfort

The pads are ergonomic and are developed to adapt to and interact in an excellent way with the area treated.



# 3 Different Shaped Pads





# Tailored & Progressive Training Programs

Renewderm Body Contouring training program is indicated for resumption or strengthening of physical activity by level of physical condition:

Sedentary People With Reduced Muscle Tone
Moderately Active People With Normal Muscle Tone
Fit People Who Are Used To Strength Training

## 3 Different Protocols Are Available Depending On The Patient's Fitness Level

#### **Aerobic**

Starting Workout Protocol For Untrained Subjects.



#### Shaping

Muscle work aimed at recovering muscle trophism and tone. This is the recommended starting workout protocol for subjects who do not perform regular physical activity.



#### Strength

Muscle work aimed at increasing muscle strength and building up muscle mass. This is the starting workout protocol for fit s